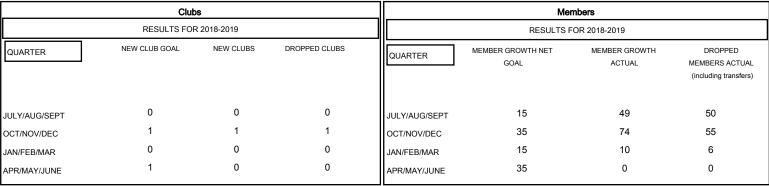

## MONTHLY MEMBERSHIP PROGRESS REPORT

District 46

Results as of: 01/31/2019

## GMT: HOWARD HUDSON LOCATION NEVADA GMT CA



## GOALS AND ACTUAL NEW CLUBS CUMULATIVE



## GOALS AND ACTUAL MEMBERS CUMULATIVE



| -■- MEMBER GROWTH NET GOAL        |
|-----------------------------------|
| - ● - MEMBER GROWTH ACTUAL        |
| - ▲ - LAST YEAR MEMBERSHIP ACTUAL |
|                                   |
|                                   |
|                                   |

| DROPPED CLUBS: 1 |     |
|------------------|-----|
| DROPPED MEMBERS  |     |
| DECEASED         | 12  |
| CLUB CANCELLED   | 9   |
| OTHER            | 90  |
| TOTAL            | 111 |

| 35 CLUBS OF 46 ADDED 1 OR MORE |  |  |
|--------------------------------|--|--|
| NEW MEMBERS                    |  |  |
|                                |  |  |
|                                |  |  |

| _                                      |