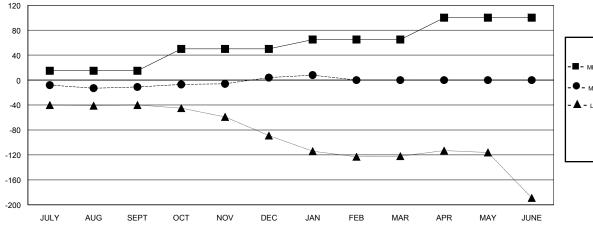

## GOALS AND ACTUAL MEMBERS CUMULATIVE

| -■- MEMBER GROWTH NET GOAL        |
|-----------------------------------|
| - ● - MEMBER GROWTH ACTUAL        |
| - ▲ - LAST YEAR MEMBERSHIP ACTUAL |
|                                   |
|                                   |
|                                   |